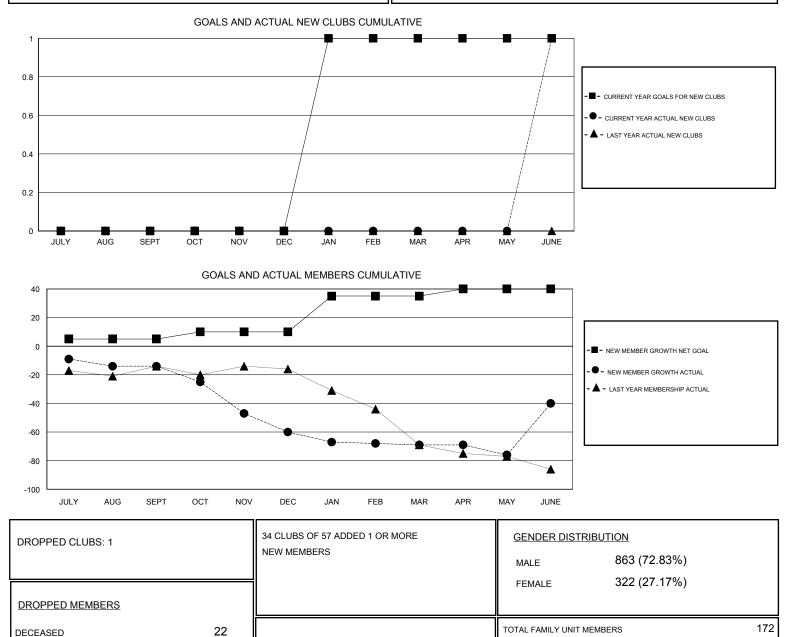

## GMT OPEN

| GMT: OPEN                    |               | LOCATION GEORGIA |               |                              |                                                                |                                                              |                                                    |
|------------------------------|---------------|------------------|---------------|------------------------------|----------------------------------------------------------------|--------------------------------------------------------------|----------------------------------------------------|
|                              | Club          | 98               |               | Members                      |                                                                |                                                              |                                                    |
| RESULTS FOR 2016-2017        |               |                  |               | RESULTS FOR 2016-2017        |                                                                |                                                              |                                                    |
| QUARTER                      | NEW CLUB GOAL | NEW CLUBS        | DROPPED CLUBS | QUARTER                      | NEW MEMBER GROWTH<br>NET GOAL (not reinstated<br>or transfers) | NEW MEMBER<br>GROWTH ACTUAL (not<br>reinstated or transfers) | DROPPED<br>MEMBERS ACTUAL<br>(including transfers) |
| JULY/AUG/SEPT<br>OCT/NOV/DEC | 0<br>0        | 0<br>0           | 0<br>1        | JULY/AUG/SEPT<br>OCT/NOV/DEC | 5<br>5                                                         | 25<br>19                                                     | 39<br>65                                           |
| JAN/FEB/MAR                  | 1             | 0                | 0             | JAN/FEB/MAR                  | 25                                                             | 39                                                           | 48                                                 |
| APR/MAY/JUNE                 | 0             | 1                | 0             | APR/MAY/JUNE                 | 5                                                              | 59                                                           | 30                                                 |